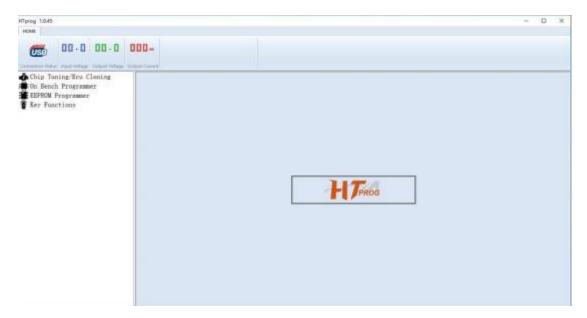

Follow the on-screen instructions and click on "Next" when prompted.

Tick the option that says "Yes, Launch the program file" and then click on "Finish" to complete the installation.

Now, you are ready to use the HTprog software for your intended purposes.