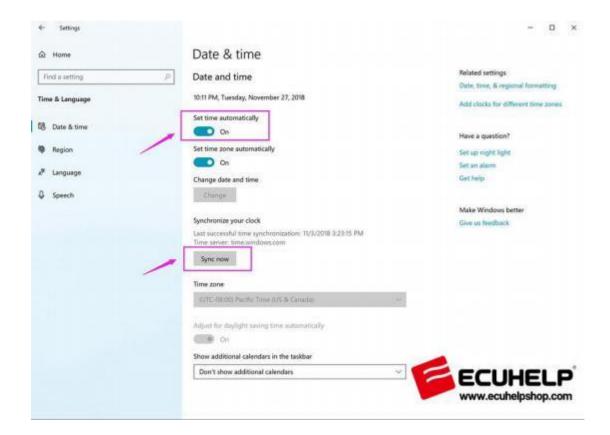

## **HTprog Clone Adapter Software Download and Installation** Need:

1. First, you need to disable the firewall and remove any antivirus software on your computer to avoid potential conflicts.

- 2. Ensure that you have a stable internet connection.
- 3. Set your computer's clock to synchronize automatically with the correct time zone.