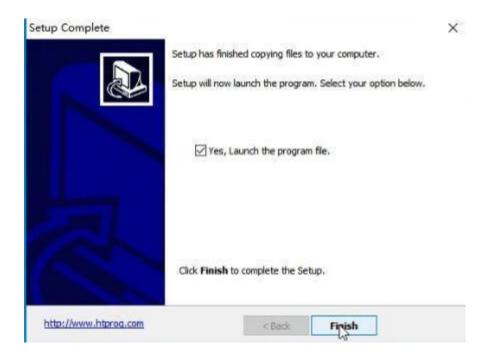

Follow the on-screen instructions and click on "Next" when prompted.

Tick the option that says "Yes, Launch the program file" and then click on "Finish" to complete the installation.

Now, you are ready to use the HTprog software for your intended purposes.