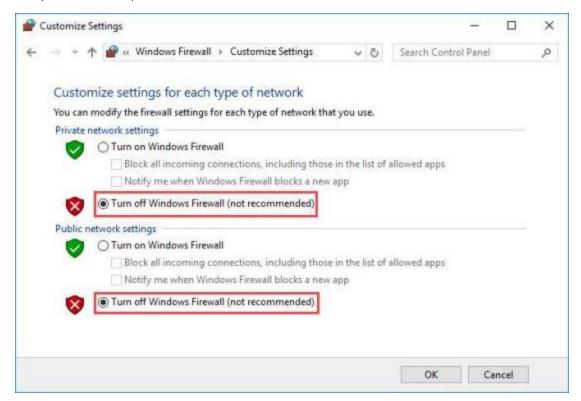

## **HTprog Clone Adapter Software Download and Installation** Need:

1. First, you need to disable the firewall and remove any antivirus software on your computer to avoid potential conflicts.

- 2. Ensure that you have a stable internet connection.
- 3. Set your computer's clock to synchronize automatically with the correct time zone.