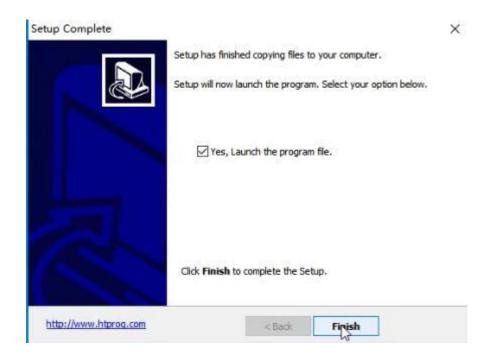

Click on "Next".

Tick "Yes, Launch the program file", then click on "Finish".

To activate HTprog, simply provide a valid email address.

An email will be sent to the provided address containing an activation link. Just open the email and click the link to complete the activation process.