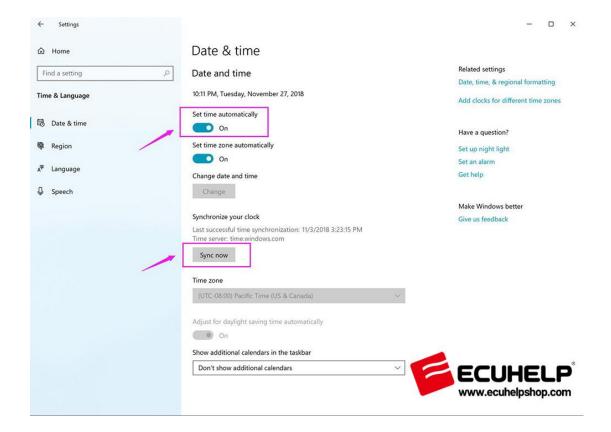

## Prepare:

1. Disable the firewall and uninstall any Antivirus software to prevent potential conflicts. Disable firewall.

- 2. Make sure you have a stable network connection to ensure smooth operation.
- 3. Set Time (Zone) Automatically and Synchronize your clock Synchronize your clock.