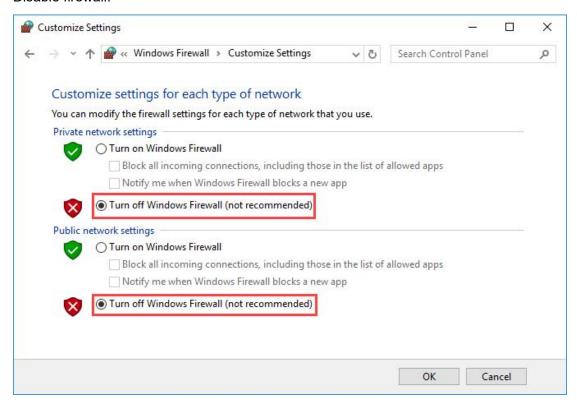

## Prepare:

1. Disable the firewall and uninstall any Antivirus software to prevent potential conflicts. Disable firewall.

- 2. Make sure you have a stable network connection to ensure smooth operation.
- 3. Set Time (Zone) Automatically and Synchronize your clock Synchronize your clock.