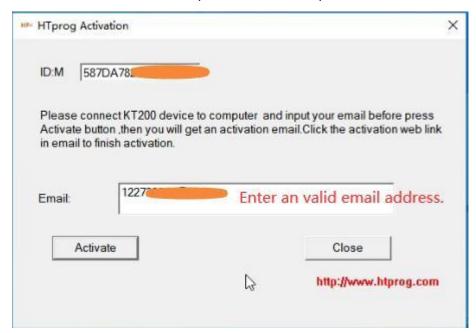

Click on "Next".

Tick "Yes, Launch the program file", then click on "Finish".

To activate HTprog, simply provide a valid email address.

An email will be sent to the provided address containing an activation link. Just open the email and click the link to complete the activation process.