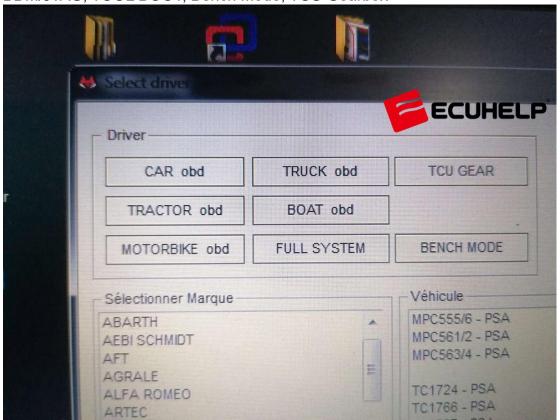

### ECUHELP KT200 Full version 10 licenses:

Car OBD, Truck OBD, Tractor OBD, Boat OBD, Motorbike OBD, Full System,

BDM/JTAG, TOOL BOOT, Bench Mode, TCU Gearbox

### ECUHELP KT200 auto version 7 license:

Car OBD, Truck OBD, Full System, BDM/JTAG, TOOL BOOT, Bench Mode, TCU Gearbox

### **ECUHELP KT200 offline version:**

Offline mode: Full version with 10 licenses plus offline dongle.