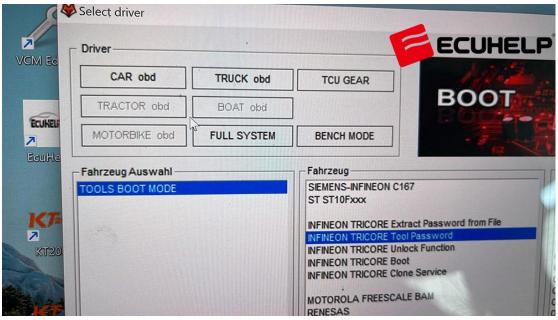

### ECUHELP KT200 Full version 10 licenses:

Car OBD, Truck OBD, Tractor OBD, Boat OBD, Motorbike OBD, Full System,

BDM/JTAG, TOOL BOOT, Bench Mode, TCU Gearbox

### ECUHELP KT200 auto version 7 license:

Car OBD, Truck OBD, Full System, BDM/JTAG, TOOL BOOT, Bench Mode, TCU Gearbox