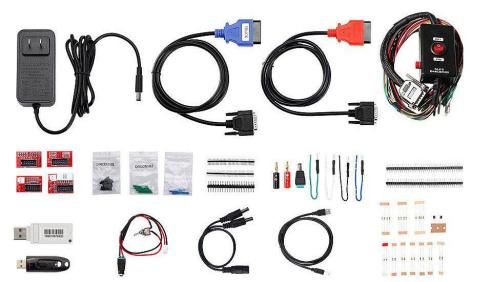

### ECUHELP KT200 Full version 10 licenses:

Car OBD, Truck OBD, Tractor OBD, Boat OBD, Motorbike OBD, Full System,

BDM/JTAG, TOOL BOOT, Bench Mode, TCU Gearbox

### ECUHELP KT200 auto version 7 license:

Car OBD, Truck OBD, Full System, BDM/JTAG, TOOL BOOT, Bench Mode, TCU Gearbox

### **ECUHELP KT200 offline version:**

Offline mode: Full version with 10 licenses plus offline dongle.