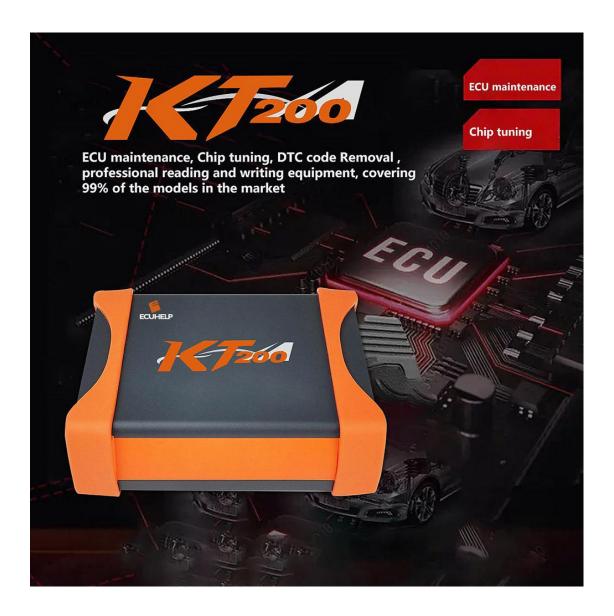

### What is ECUHELP KT200 ECU TCU Programmer?

ECUHELP KT200 ECU Programmer is a complete tool for reading and witting ECU and TCU FLASH and EEPROM via OBD / on Bench / in Boot mode, the BDM/Jtag systems are also available. It covers ECU & TCU of cars, trucks, motorcycles, tractors, and boats.

### What can ECUHELP KT200 work?

Read and write ECU data, read it in BIN encrypted format, you can modify the data arbitrarily, you can clone ECU and use it as ECU service, the master is a personal version, you can only use it yourself, cannot unlock data for the slave. Supports Checksum Calculation